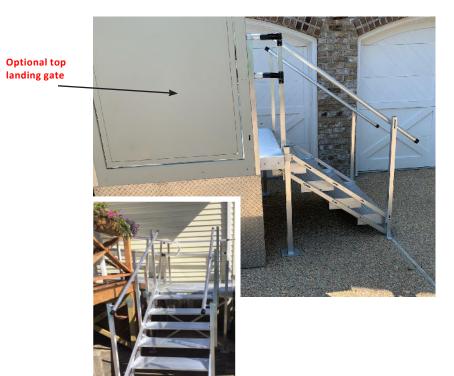

## BOULEVARD DECKING FOR VERTICAL PLATFORM LIFTS

COST-EFFECTIVE SOLUTION FOR VPL INSTALLATIONS WHERE THERE IS NO LANDING

Avoid the cost and hassle of constructing a porch or landing to accommodate a VPL. Boulevard Decking is a modular, no-build solution that connects a VPL to an entry point.

- Durable all-aluminum construction will withstand the elements
- 5' x 5' and/or 5' x 6' platform sizes can be used for straight through or 90° turn applications
- Platforms can be combined to create larger landing areas
- Includes 36" handrails
- Decking can be configured from 15 <sup>5</sup>/<sub>8</sub>" landing heights up to 69 <sup>3</sup>/<sub>4</sub>"
- Optional steps can be attached as alternate access from VPL
- Boulevard decking is re-useable, can be moved to a new location
- Can accommodate VPL landing gates

## **BOULEVARD DECKING PRODUCT SPECIFICATIONS**

WEIGHT CAPACITY - 850 lb

PLATFORM SIZE - 5' x 5' - 5' x 6'

STANDARD - 15 5/8" - 46 1/2

**EXTENDED** - 46 5/8" - 69 3/4"

warranty - 2-year parts

**SAFETY** - 36" handrails **FEATURES** - Non-slip surface

**COMPLIANCE** - Residential use only

- 3 steps: 15 5/8" - 23 1/4" - 4 steps: 23 3/8" - 31"

- 5 steps: 31 1/8" x 38 3/4"

**STAIR KITS** - 6 steps: 38 7/8" - 46 1/2" - 7 steps: 46 5/8" - 54 1/4"

- 8 steps: 54 3/8" - 62" - 9 steps: 62 1/8 - 69 3/4"